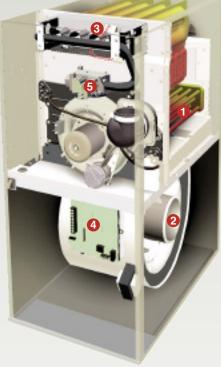

## **Home Comfort Components**

#### EXTRA GAS EFFICIENCY

Our secondary heat exchanger extends heat transfer for higher efficiency use of heating fuel and is backed by a limited lifetime parts warranty.

#### 2 ENERGY-SAVING OPERATION

Our boost ECM, an electronically controlled multiplespeed blower motor, provides airflow optimized for your home's needs. The blower motor offers higher efficiency performance than most standard motors.

#### RELIABILITY

The Bryant® Perfect Light™ igniter is one of the most reliable and robust available so you can count on heating when you need it.

#### INTELLIGENT OPERATION

Our patented furnace control board does the thinking for you so your family will always enjoy comfort and economy. Just set the compatible thermostat and let our "smart" electronics do the rest. This advanced control is the key to the Fan On Plus™ feature, Bryant's adjustable constant fan function, as well as SmartEvap™ technology, which provides improved moisture control when paired with an air conditioner or heat pump.

#### 6 QUIET, DRAFT-FREE COMFORT

Our sealed combustion system virtually eliminates drafts and allows quiet operation by using outdoor air for combustion.

HYBRID HEAT® Deluxe Heat Pump and Deluxe Gas Furnace System