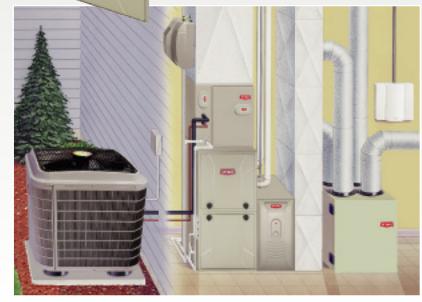

## **Home Comfort Components**

#### EXTRA GAS EFFICIENCY

Our secondary heat exchanger extends heat transfer for higher efficiency use of heating fuel and is backed by a limited lifetime parts warranty.

#### 2 ENERGY-SAVING OPERATION

Our boost ECM, an electronically controlled multiplespeed blower motor, provides airflow optimized for your home's needs. The blower motor offers higher efficiency performance than most standard motors.

#### RELIABILITY

The Bryant® Perfect Light™ igniter is one of the most reliable and robust available so you can count on heating when you need it.

#### INTELLIGENT OPERATION

Our patented furnace control board does the thinking for you so your family will always enjoy comfort and economy. Just set the compatible thermostat and let our "smart" electronics do the rest. This advanced control is the key to the Fan On Plus™ feature, Bryant's adjustable constant fan function, as well as SmartEvap™ technology, which provides improved moisture control when paired with an air conditioner or heat pump.

#### 6 QUIET, DRAFT-FREE COMFORT

Our sealed combustion system virtually eliminates drafts and allows quiet operation by using outdoor air for combustion.

HYBRID HEAT® Deluxe Heat Pump and Deluxe Gas Furnace System