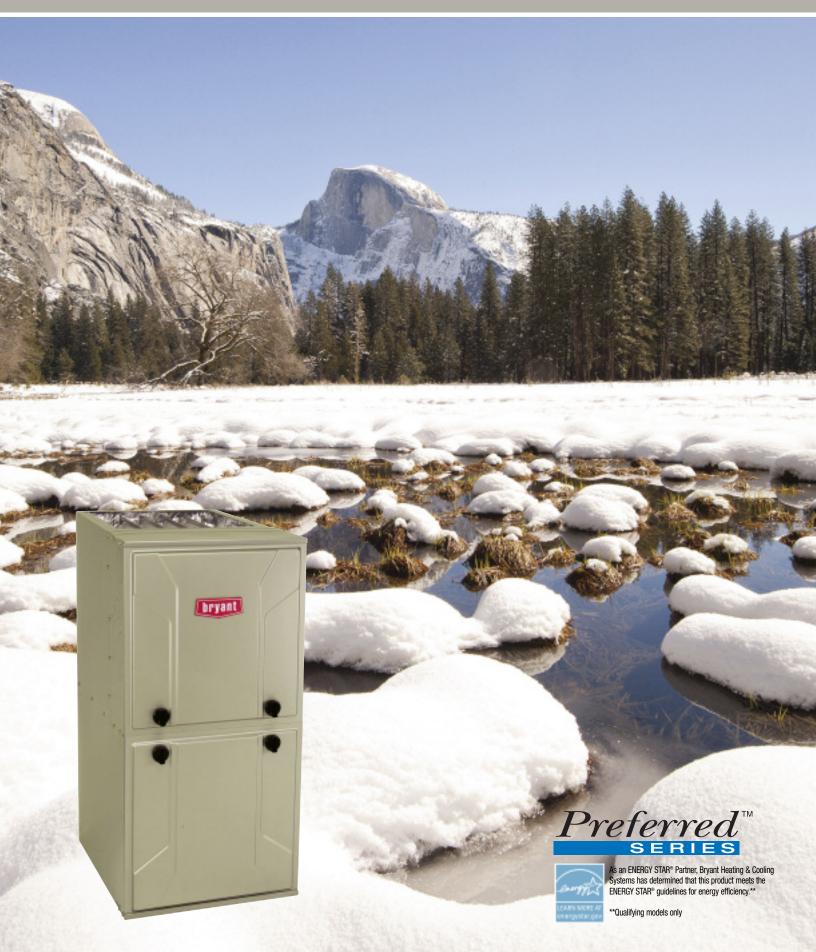

# Preferred™ 95s Gas Furnace MODEL 925S

# **Setting Standards Since 1904**

For more than a century, homeowners have associated Bryant® heating products with the highest standards of indoor comfort. Through the commitment and dedication of our product development and manufacturing teams, we have consistently met every new challenge head-on and delivered the products to meet or exceed expectations. Today, as rising energy costs and increased environmental awareness influence consumer thinking, Bryant proudly offers an exceptional value for high-efficiency savings and comfort - the Preferred™ 95s gas furnace.

The Bryant Preferred 95s provides reliable, lasting relief from winter's biting chill. And, it saves significantly on heating costs with exceptional energy efficiency of 96.2% AFUE. Designed, built and backed by the most trusted name in the business, and installed by your trusted and professional Bryant dealer, the Preferred 95s provides the soothing, winter comfort you and your family deserve.