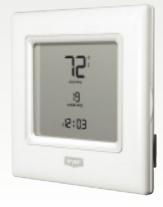

### **Efficient Control**

Bryant offers a complete line of easy-to-use thermostats that can help you control your indoor comfort system. Include our patented Preferred™ Series programmable thermostat with your Preferred 95s gas furnace and air conditioner or heat pump and you can enjoy consistent, money-saving comfort control all year long with the convenience of programmable

comfort schedules and the ability to select continuous fan speeds from the wall in your home.