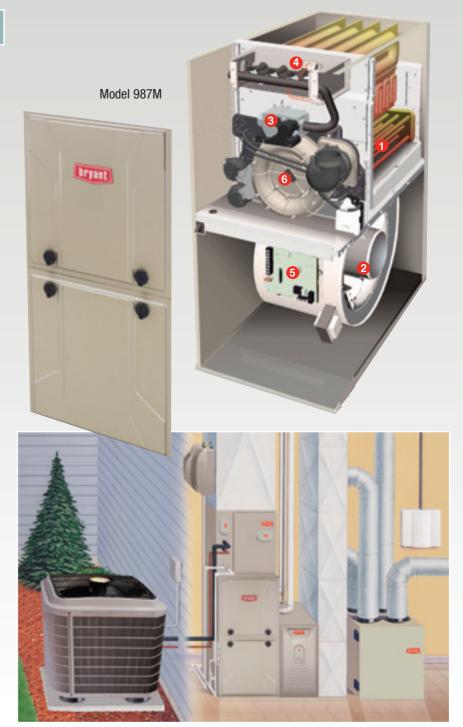

# Evolution® 98m Gas Furnace with Perfect Heat® and Perfect Humidity® Technologies MODEL 987M Multi-Poise

#### Indoor Comfort You Can Rely On

1 EXTRA GAS EFFICIENCY

Our secondary heat exchanger extends heat transfer for higher efficiency use of heating fuel and is backed by a limited lifetime parts warranty.

- QUIET, NEARLY CONTINUOUS COMFORT Direct-drive variable-speed blower motor operates at the precise speed needed to deliver quiet, dependable heating and improved humidity control.
- EFFICIENCY AND COMFORT

The modulating gas valve, with multiple stages of heating, operates on low-stage heating the majority of the time for smooth, efficient comfort. High-stage operation provides a boost in comfort during more extreme winter conditions.

4 RELIABILITY

The Bryant® Perfect Light™ igniter is one of the most reliable and robust available so you can count on heating when you need it.

**5** INTELLIGENT OPERATION

Our patented furnace control board does the thinking for you so your family will always enjoy comfort and economy. Just set the compatible thermostat and let our "smart" electronics do the rest. This advanced control is the key to the Fan On Plus™ feature, Bryant's adjustable constant fan function, as well as SmartEvap™ technology which provides improved moisture control when paired with an air conditioner or heat pump.

6 PRECISE, LOW-NOISE OPERATION

Our variable-speed inducer motor draws the precise amount of air needed for combustion. Operating on low speed a majority of the time, this motor helps ensure extra high-efficiency with extra low noise operation.