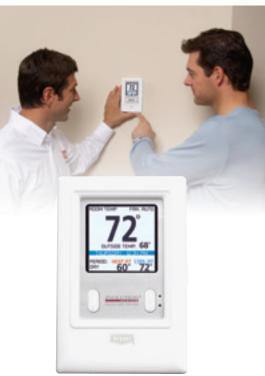

#### The Evolution of Comfort

Bryant® is at the forefront of a comfort revolution with its exclusive Evolution® System. This system combines the Evolution® 98m with our sleek, sophisticated Evolution® Control and the recommended Bryant two-speed outdoor unit to put more comfort, power and ease-ofuse at your fingertips than any other comfort system. Full, seven-day programmability allows precise temperature and dehumidification control that matches your living schedule. Intelligent electronics track system operation and identify the very best combination of comfort and energy saving operation. Accessory and system monitors provide textbased messages on the large LED screen letting you know when it's time for a filter change, routine maintenance and more. And, optional remote connectivity lets you monitor, change and control the system anywhere you have Internet access.

Simple, intuitive and powerful, the Evolution® System truly sets a new standard for excellence in home comfort.

To achieve full modulation benefits during heating operation, be sure to pair the Evolution 98m gas furnace with the Evolution Control.