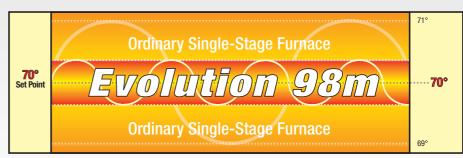

#### **Incredibly Consistent Comfort**

Your home is your refuge, a comfortable retreat from the unpredictable weather outside. So pamper yourself with a furnace that delivers superior comfort through reliably consistent temperature control. The Evolution® 98m keeps you cozy all winter long with temperatures that are more consistent than standard single-stage furnaces. You and your family will enjoy smooth, even heating, fewer hot and cold spots, and improved indoor air quality through longer low-speed heating cycles.

We achieve all of this consistency with patented technology called Perfect Heat® technology. Perfect Heat technology monitors changing conditions and adjusts system operation to provide the best possible combination of comfort and

Evolution® Control to create a Bryant Evolution System.

Bryant's modulating Evolution® 98m gas furnace minimizes temperature "swings" and is designed to deliver comfort within a few tenths of a degree of your set temperature.